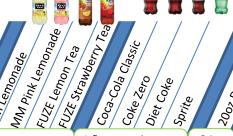

Mountain Blast Fruit Punch Orange Lemon Lime Grape Strawberry Lemonade

20 fl. oz. Plastic Bottles

Minute Maid Lemonade Minute Maid Pink Lemonade

**FUZE Lemon Iced Tea FUZE Strawberry Red Tea** 

10 fl. oz. Plastic Bottles