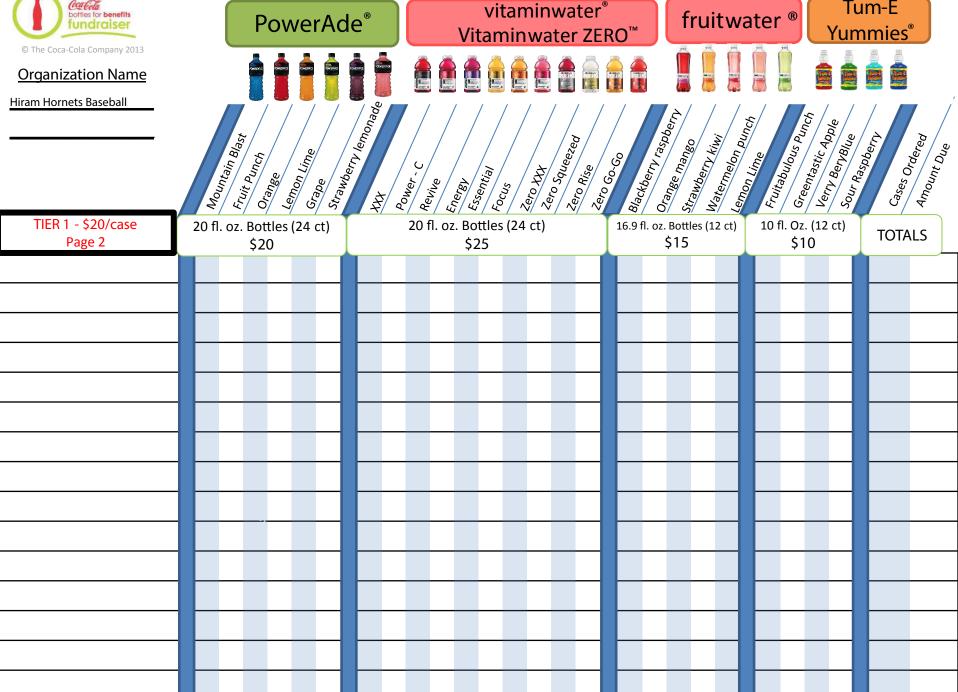

## vitaminwater.

20 fl. oz. Plastic Bottles

XXX- acai, blueberry, pomegranate Power-c – dragon fruit Revive – fruit punch Energy – tropical citrus Essential – orange Focus – strawberry kiwi

**vitämin**water

XXX – Acai, Blueberry, Pomegranate Squeezed - Lemonade Rise – Orange Go-Go – Mixed berry

16 fl. oz. Plastic Bottles

Black raspberry Orange mango Strawberry kiwi Lemon lime Watermelon punch

POWERADE

20 fl. oz. Plastic Bottles

Mountain Blast Fruit Punch Orange Lemon Lime Grape Strawberry Lemonade

20 fl. oz. Plastic Bottles

Minute Maid Lemonade Minute Maid Pink Lemonade

**FUZE Lemon Iced Tea FUZE Strawberry Red Tea** 

10 fl. oz. Plastic Bottles

**Orange Juice Apple Juice** 

**Plastic Bottles** 

20 fl. oz. Dasani

10.1 fl. oz. Plastic Bottles

Very Berry Blue Fruitabulous Punch **Greentastic Apple** Sour-Sational Raspberry