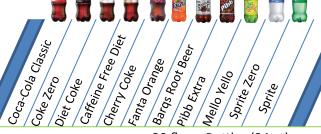

#### 20 fl. oz. Plastic Bottles

Coca-Cola Coke Zero Diet Coke Caffeine Free Diet Coke Sprite Zero Sprite

> Cherry Coke **Fanta Orange** Pibb Extra **Bargs Root Beer** Mello Yello