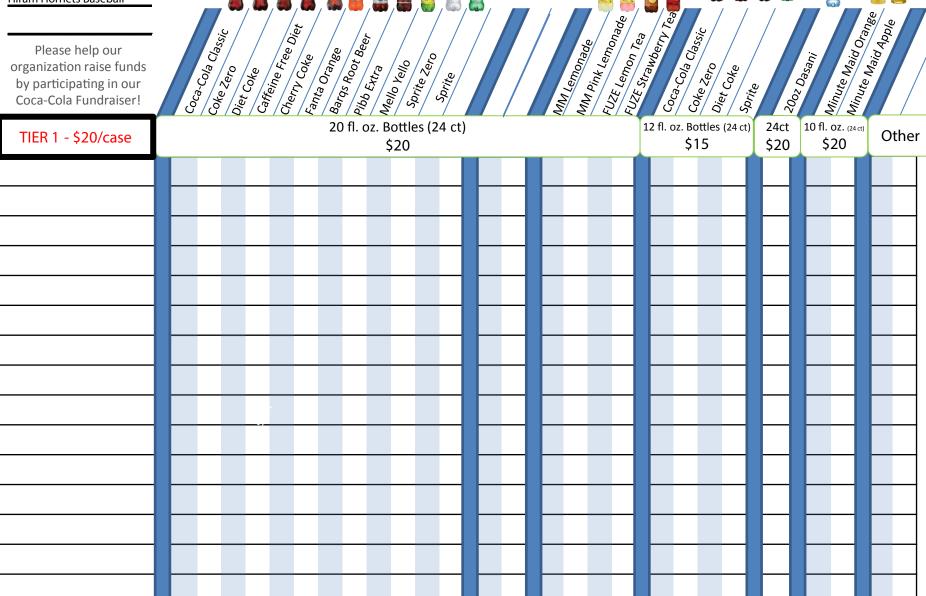

#### 20 fl. oz. Plastic Bottles

Coca-Cola Coke Zero Diet Coke Caffeine Free Diet Coke Sprite Zero Sprite

> Cherry Coke **Fanta Orange** Pibb Extra **Bargs Root Beer** Mello Yello

#### 12 fl. oz. Plastic Bottles

Classic Coke Coke Zero Diet Coke Sprite

Mountain Blast Fruit Punch Orange Lemon Lime Grape Strawberry Lemonade

20 fl. oz. Plastic Bottles

Minute Maid Lemonade Minute Maid Pink Lemonade

**FUZE Lemon Iced Tea FUZE Strawberry Red Tea** 

10 fl. oz. Plastic Bottles

**Orange Juice Apple Juice** 

**Plastic Bottles** 

20 fl. oz. Dasani

10.1 fl. oz. Plastic Bottles

Very Berry Blue Fruitabulous Punch **Greentastic Apple** Sour-Sational Raspberry

# Sparkling Soft Drinks, Minute Maid Refreshments, and FUZE

**ORDER FORM** 

**DASANI®** 

**Juice** 

Please help our organization raise funds by participating in our Coca-Cola Fundraiser!

Tum-E